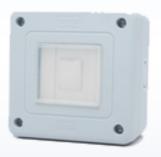

## **Easy Seal IP Rated Switches & Sockets**

- IP Rated for outdoor use
- IP Rated even when plug inserted
- Ideal for quick installation of cables and conduit
- Manufactured from durable polycarbonate
- Ideas for garden uses such as pressure washers, hedge trimmers, pumps etc

| ES101 | Single Switched Socket |
|-------|------------------------|
| ES202 | Twin Switched Socket   |
| ES302 | 1 Gang 2 Way Switch    |
| ES304 | 2 Gang 2 Way Switch    |

SLNB 181805