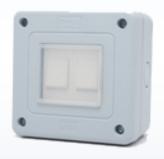

## **Easy Seal IP Rated Switches & Sockets**

- IP Rated for outdoor use
- IP Rated even when plug inserted
- Ideal for quick installation of cables and conduit
- Manufactured from durable polycarbonate
- Ideas for garden uses such as pressure washers, hedge trimmers, pumps etc

| ES101 | Single Switched Socket |
|-------|------------------------|
| ES202 | Twin Switched Socket   |
| ES302 | 1 Gang 2 Way Switch    |
| ES304 | 2 Gang 2 Way Switch    |

SLNB 181805