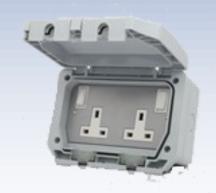

## **Easy Seal IP Rated Switches & Sockets**

- IP Rated for outdoor use
- IP Rated even when plug inserted
- Ideal for quick installation of cables and conduit
- Manufactured from durable polycarbonate
- Ideas for garden uses such as pressure washers, hedge trimmers, pumps etc

| ES101 | Single Switched Socket |
|-------|------------------------|
| ES202 | Twin Switched Socket   |
| ES302 | 1 Gang 2 Way Switch    |
| ES304 | 2 Gang 2 Way Switch    |

SLNB 181805